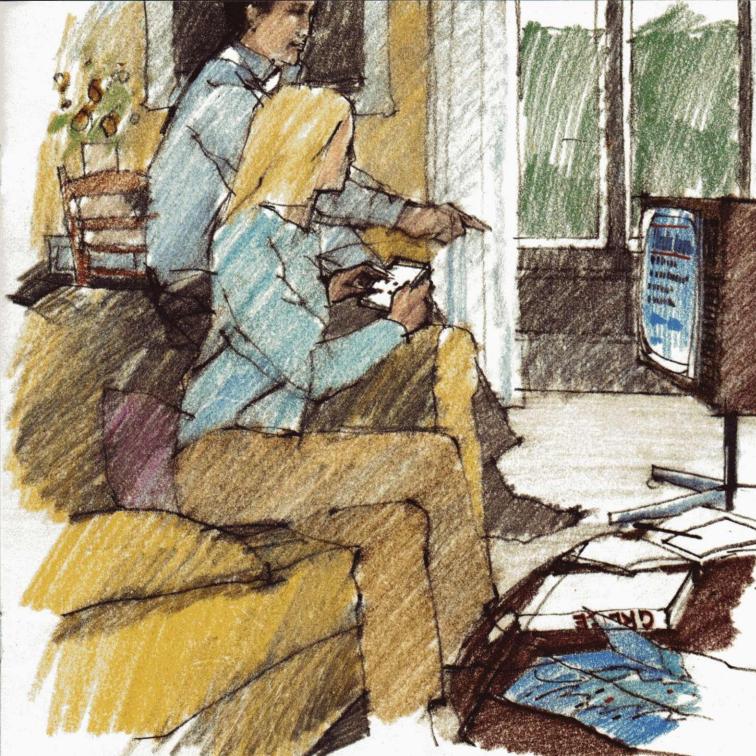

The way Prestel gets all this information to you is simplicity itself. All you need is a telephone and a television. The television set you use will bring you all your usual BBC and ITV programmes but will have been specially equipped to receive Prestel too.

So by pressing a few buttons on a small key pad (it looks a bit like a calculator) the information you need pops up on your TV screen.