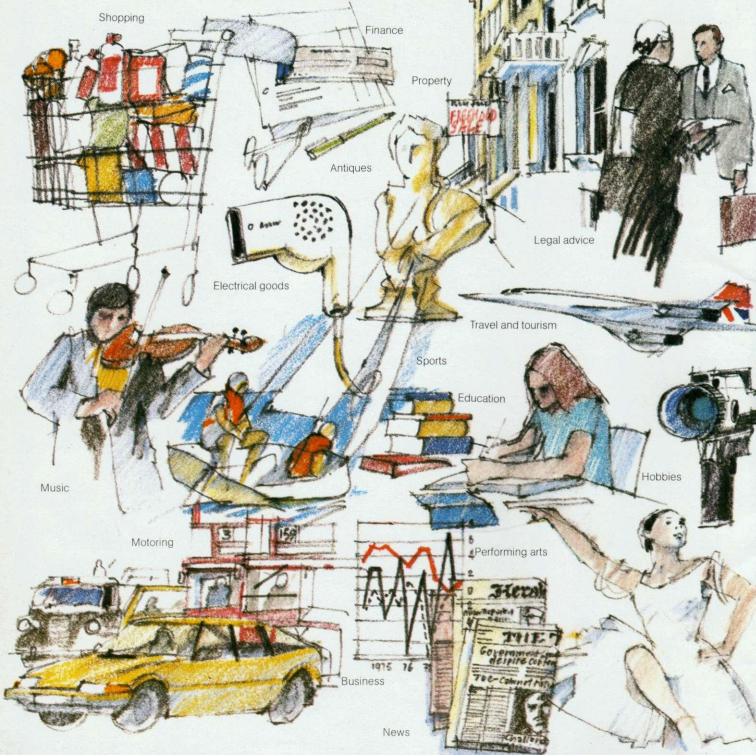

What's it all about?

Prestel is about information.

Information on just about everything you want to know, need to know or would like to know.

Facts that you will use every day as well as information on a whole range of more specialised subjects that you're almost certain to need from time to time.

## What will it tell me?

Because Prestel is linked to a computer there is almost no limit to the amount of information it can store, and to which you can have access.

There are already more than 150 organisations providing information to the Prestel computer.

## Who is it for?

Prestel is for everyone.

Busy mothers can check out prices before they go shopping or their children can use Prestel to help them with their homework.

Gardeners will have a constant source of information on what they should be doing at any particular time of the year.

Whole families can choose and even book their holidays through Prestel.

And of course holidays are not the only entertainment that you can plan. Prestel will provide you with listings for theatres, cinemas, sporting events, exhibitions and just about anything else that may be going on.