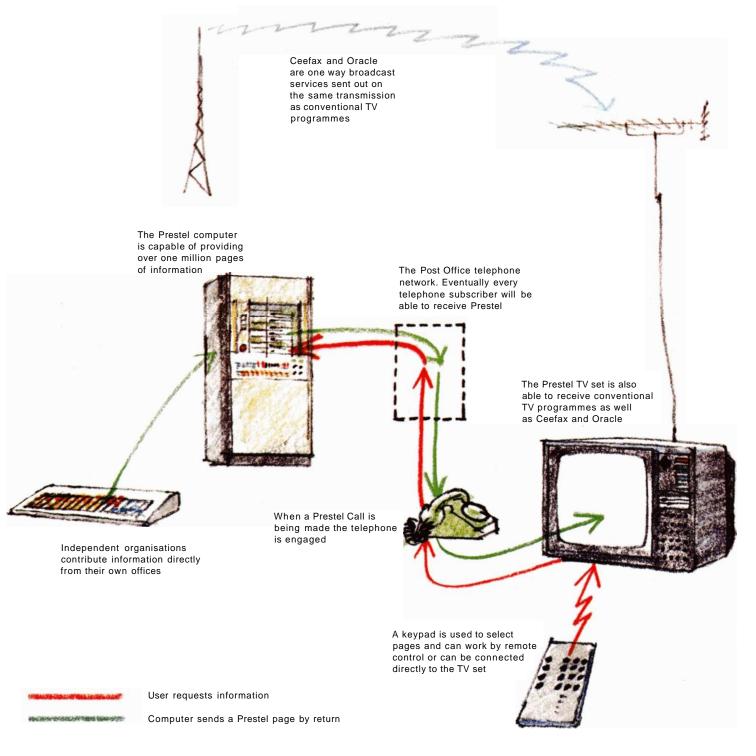

How does it work?

Prestel uses ordinary telephone lines to link your Prestel TV set with a computer.

Making the connection from telephone to television is no more complicated than fitting an ordinary telephone extension. (Shared service customers should consult the Post Office.)

Inside a Prestel TV set there is a decoder which converts the information sent by the computer into pages of text on your TV screen.

How does Prestel differ from Ceefax and Oracle?

Ceefax and Oracle are the teletext services that are supplied by the BBC and ITV Prestel is a viewdata service supplied by the Post Office.

A TVset that is equipped to receive Prestel will normally be able to receive the teletext services too. But sets able to receive Ceefax and Oracle do not necessarily receive Prestel.

The main difference between the two services is that Prestel is a two-way system, using telephone lines. So it gives users the opportunity to conduct a 'conversation' with the Prestel computer and eventually with other Prestel users.

Ceefax and Oracle are, on the other hand, one way broadcast services which are sent out on the same transmission as conventional TV programmes. In practice they are like TV newspapers supplying relatively small quantities of constantly updated information which will be predominately news.

Although Prestel also supplies news, it is by comparison an enormous library of information to which a subscriber can refer at any time.

How can I receive the Prestel service?

The Prestel service is gradually coming into use in a number of the main population centres throughout the country and it will be extended until it eventually becomes available everywhere.